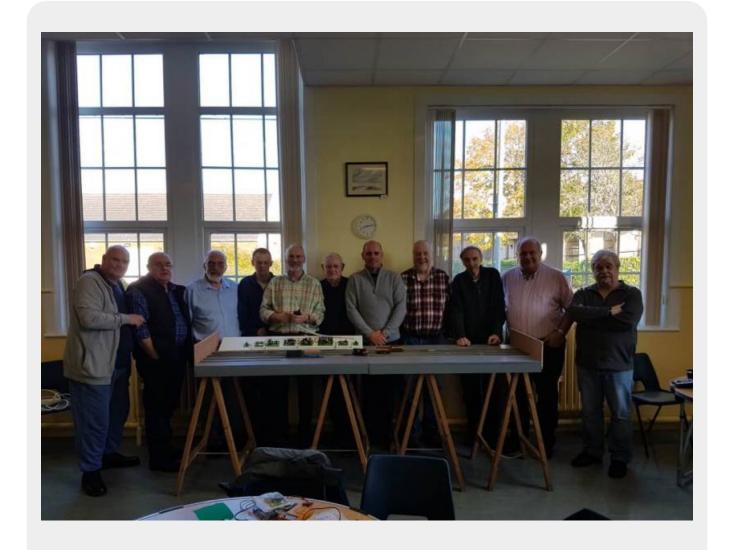

#### How do you meet?

Meetings are held around once a month at West Calder Community Centre. January (AGM), April, July and October.

These are more formal than the workshops but still remain a relaxed and inviting affair.

Workshops are held around once a month 10:30 to 15:30.

We normally start with a coffee as everyone arrives and then chat through the aims of the day and who will do what and who will supervise and assist when needed.

Lunch does happen but the timing depends on what each of us is up to. But it is a good time to talk through issues you may be having with your home layout. No over-bearing advice - just friendly options.